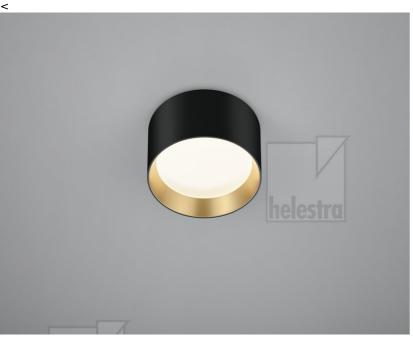

## description

surface-mounted ceiling lights with prismatic anti-glare screen

available in Ø 150, 200 and 300 mm

lamp base in matt black or matt white can be combined with reflector inserts in black, white or gold

ENIO, ceiling luminaire, black -gold, LED not exchangeable, direct, IP20

| color                                                         | black -gold                                  |
|---------------------------------------------------------------|----------------------------------------------|
| material                                                      | aluminium + prismatic<br>de-glaring cover    |
| dimensions                                                    | D 150 mm x H 80 mm                           |
| weight                                                        | 1 kg                                         |
| light and electric specificat                                 | ions                                         |
| lightsource                                                   | LED not exchangeable                         |
| control                                                       | dimmable trailing/leading edge               |
| Casambi                                                       | optionally available with<br>CASAMBI control |
| system demand                                                 | 12 W                                         |
| net                                                           | 940 lm (luminaire/net)                       |
| gross                                                         | 1,310 lm (LED-<br>module/gross)              |
| light color                                                   | 2,700 K - 2,700 K                            |
| CRI                                                           | 90-100                                       |
| light emission                                                | direct                                       |
| degree of protection                                          | IP20                                         |
| protection class                                              | 1                                            |
| Product type according to<br>EU 2019/2015 and EU<br>2019/2020 | containing product                           |
| Energy efficiency class of the built-in light source(s)       | F                                            |