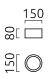

ENIO, ceiling luminaire, black -gold, LED not exchangeable, direct, IP20

| color                                                         | black -gold                                  |
|---------------------------------------------------------------|----------------------------------------------|
| material                                                      | aluminium + prismatic<br>de-glaring cover    |
| dimensions                                                    | D 150 mm x H 80 mm                           |
| weight                                                        | 1 kg                                         |
| light and electric specificat                                 | ions                                         |
| lightsource                                                   | LED not exchangeable                         |
| control                                                       | dimmable trailing/leading edge               |
| Casambi                                                       | optionally available with<br>CASAMBI control |
| system demand                                                 | 12 W                                         |
| net                                                           | 940 lm (luminaire/net)                       |
| gross                                                         | 1,310 lm (LED-<br>module/gross)              |
| light color                                                   | 2,700 K - 2,700 K                            |
| CRI                                                           | 90-100                                       |
| light emission                                                | direct                                       |
| degree of protection                                          | IP20                                         |
| protection class                                              | 1                                            |
| Product type according to<br>EU 2019/2015 and EU<br>2019/2020 | containing product                           |
| Energy efficiency class of the built-in light source(s)       | F                                            |