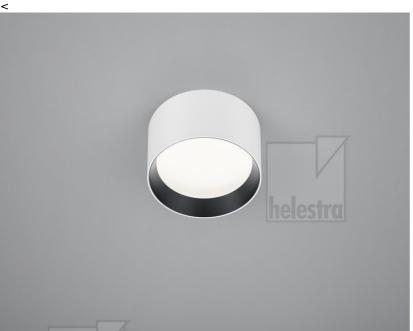

## description

surface-mounted ceiling lights with prismatic anti-glare screen

available in Ø 150, 200 and 300 mm

lamp base in matt black or matt white can be combined with reflector inserts in black, white or gold

ENIO, ceiling luminaire, white - black, LED not exchangeable, direct, IP20

| color      | white - black                             |
|------------|-------------------------------------------|
| material   | aluminium + prismatic<br>de-glaring cover |
| dimensions | D 150 mm x H 80 mm                        |
| weight     | 1 kg                                      |