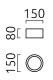

ENIO, ceiling luminaire, white - black, LED not exchangeable, direct, IP20

| color      | white - black                             |
|------------|-------------------------------------------|
| material   | aluminium + prismatic<br>de-glaring cover |
| dimensions | D 150 mm x H 80 mm                        |
| weight     | 1 kg                                      |