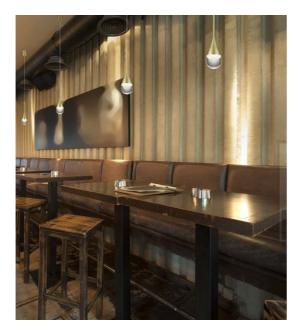

## description

Sometimes a still, unobstrusive surface conceals more that initially meets the eye. The DEEP pendant luminaire appears as a light, flowing drop and is yet crafted from massive aluminium and glass. The glass lens appears almost invisible, yet completes the shape, makes the light visible and carries its glow into the surrounding space. The first impression is gentle and soft, yet leaves one with a sense, that under a quiet surface lies a small new world.