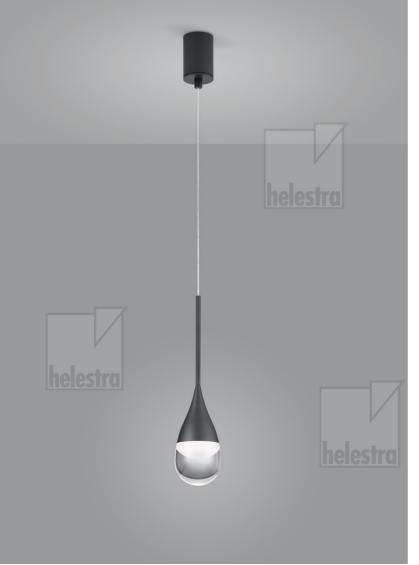

## description

Sometimes a still, unobstrusive surface conceals more that initially meets the eye. The DEEP pendant luminaire appears as a light, flowing drop and is yet crafted from massive aluminium and glass. The glass lens appears almost invisible, yet completes the shape, makes the light visible and carries its glow into the surrounding space. The first impression is gentle and soft, yet leaves one with a sense, that under a quiet surface lies a small new world.

| color                | mat black                                |
|----------------------|------------------------------------------|
| material             | aluminium + glass<br>partially satinised |
| dimensions           | D 80 mm x H 2,000 mm                     |
| lightsource          | LED not exchangeable                     |
| control              | not dimmable                             |
| system demand        | 5.5 W                                    |
| net                  | 450 lm (luminaire/net)                   |
| gross                | 570 lm (LED-<br>module/gross)            |
| light color          | 2,700 K - 2,700 K                        |
| light emission       | direct                                   |
| degree of protection | IP20                                     |
|                      |                                          |