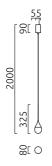

| color                | mat black                                |
|----------------------|------------------------------------------|
| material             | aluminium + glass<br>partially satinised |
| dimensions           | D 80 mm x H 2,000 mm                     |
| lightsource          | LED not exchangeable                     |
| control              | not dimmable                             |
| system demand        | 5.5 W                                    |
| net                  | 450 lm (luminaire/net)                   |
| gross                | 570 lm (LED-<br>module/gross)            |
| light color          | 2,700 K - 2,700 K                        |
| light emission       | direct                                   |
| degree of protection | IP20                                     |
|                      |                                          |