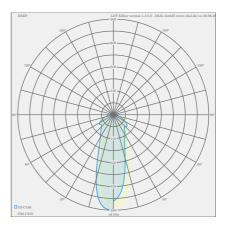

| color                | mat black                                |
|----------------------|------------------------------------------|
| material             | aluminium + glass<br>partially satinised |
| dimensions           | D 80 mm x H 2,000 mm                     |
| lightsource          | LED not exchangeable                     |
| control              | not dimmable                             |
| system demand        | 5.5 W                                    |
| net                  | 450 lm (luminaire/net)                   |
| gross                | 570 lm (LED-<br>module/gross)            |
| light color          | 2,700 K - 2,700 K                        |
| light emission       | direct                                   |
| degree of protection | IP20                                     |
|                      |                                          |