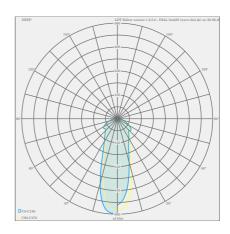

| color                | gold mat                                 |
|----------------------|------------------------------------------|
| material             | aluminium + glass<br>partially satinised |
| dimensions           | D 80 mm x H 2,000 mm                     |
| lightsource          | LED not exchangeable                     |
| control              | not dimmable                             |
| system demand        | 5.5 W                                    |
| net                  | 450 lm (luminaire/net)                   |
| gross                | 570 lm (LED-<br>module/gross)            |
| light color          | 2,700 K - 2,700 K                        |
| light emission       | direct                                   |
| degree of protection | IP20                                     |