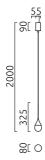

| color                | gold mat                                 |
|----------------------|------------------------------------------|
| material             | aluminium + glass<br>partially satinised |
| dimensions           | D 80 mm x H 2,000 mm                     |
| lightsource          | LED not exchangeable                     |
| control              | not dimmable                             |
| system demand        | 5.5 W                                    |
| net                  | 450 lm (luminaire/net)                   |
| gross                | 570 lm (LED-<br>module/gross)            |
| light color          | 2,700 K - 2,700 K                        |
| light emission       | direct                                   |
| degree of protection | IP20                                     |