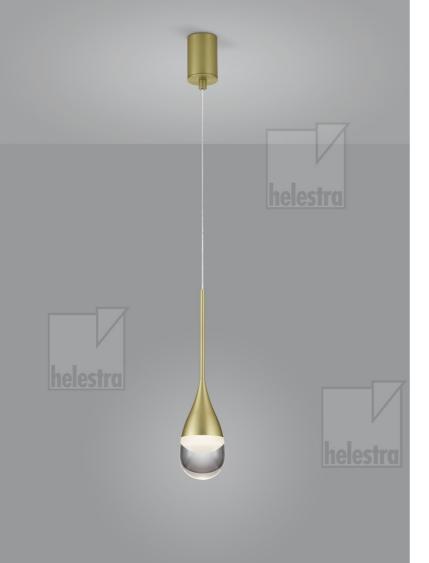

## description

Sometimes a still, unobstrusive surface conceals more that initially meets the eye. The DEEP pendant luminaire appears as a light, flowing drop and is yet crafted from massive aluminium and glass. The glass lens appears almost invisible, yet completes the shape, makes the light visible and carries its glow into the surrounding space. The first impression is gentle and soft, yet leaves one with a sense, that under a quiet surface lies a small new world.

| color                | gold mat                                 |
|----------------------|------------------------------------------|
| material             | aluminium + glass<br>partially satinised |
| dimensions           | D 80 mm x H 2,000 mm                     |
| lightsource          | LED not exchangeable                     |
| control              | not dimmable                             |
| system demand        | 5.5 W                                    |
| net                  | 450 lm (luminaire/net)                   |
| gross                | 570 lm (LED-<br>module/gross)            |
| light color          | 2,700 K - 2,700 K                        |
| light emission       | direct                                   |
| degree of protection | IP20                                     |