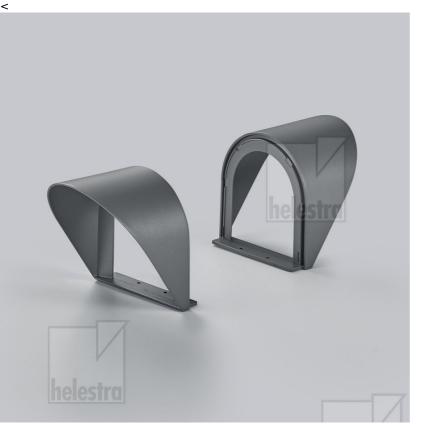

## description

BICA, accessory, graphite, LED not exchangeable

light shade, set of 2 pcs.

optional, please order separately

| material and dimensions          |                                   |
|----------------------------------|-----------------------------------|
| color                            | graphite                          |
| material                         | aluminium                         |
| dimensions                       | L 100 mm x B 100 mm x<br>H 100 mm |
| weight                           | 0.18 kg                           |
| light and electric specification | ations                            |
| lightsource                      | LED not exchangeable              |
| control                          | not dimmable                      |