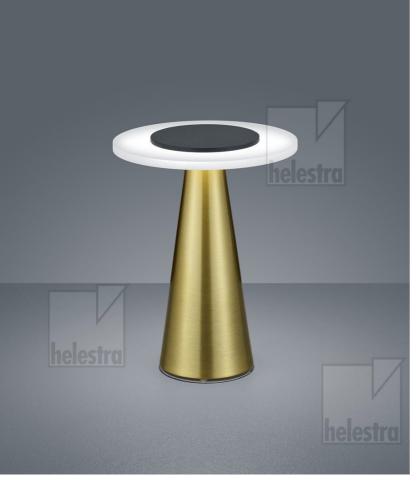

## BAX

| Туре       | table luminaire |
|------------|-----------------|
| item nr.   | 19/1943.28      |
| GTIN (EAN) | 4022671107020   |

## description

Table lamp with integrated touch dimmer, brightness can be regulated by touching the base of the lamp

BAX, table luminaire, brass mat - black, LED not exchangeable, direct/indirect, IP20

| material and dimensions |                                           |
|-------------------------|-------------------------------------------|
| color                   | brass mat - black                         |
| material                | aluminium + satinised<br>acrylic diffusor |
| dimensions              | D 170 mm x H 200 mm                       |
| weight                  | 1.4 kg                                    |

## light and electric specifications

| lightsource                                                   | LED not exchangeable            |
|---------------------------------------------------------------|---------------------------------|
| control                                                       | integrated dimmer               |
| system demand                                                 | 10 W                            |
| net                                                           | 780 lm (luminaire/net)          |
| gross                                                         | 1,220 lm (LED-<br>module/gross) |
| light color                                                   | 2,700 K - 2,700 K               |
| CRI                                                           | 80-89                           |
| light emission                                                | direct/indirect                 |
| degree of protection                                          | IP20                            |
| protection class                                              | 2                               |
| Product type according to<br>EU 2019/2015 and EU<br>2019/2020 | containing product              |
| Energy efficiency class of<br>the built-in light source(s)    | E                               |
|                                                               |                                 |