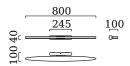

## description

ARGO, wall luminaire, chrome, LED not exchangeable, direct/indirect, IP44

| material and dimensio             | ns                                 |  |
|-----------------------------------|------------------------------------|--|
| color                             | chrome                             |  |
| material                          | steel + satinised acrylic<br>glass |  |
| dimensions                        | L 40 mm x B 800 mm x H<br>100 mm   |  |
| weight                            | 1.25 kg                            |  |
|                                   |                                    |  |
| light and electric specifications |                                    |  |
| lightsource                       | LED not exchangeable               |  |
| control                           | not dimmable                       |  |
| system demand                     | 12 W                               |  |
|                                   |                                    |  |