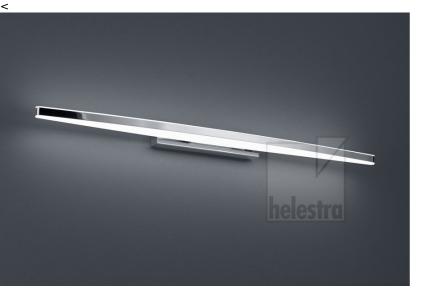

## description

ARGO, wall luminaire, chrome, LED not exchangeable, direct/indirect, IP44

| material and dimensio             | ns                                 |  |
|-----------------------------------|------------------------------------|--|
| color                             | chrome                             |  |
| material                          | steel + satinised acrylic<br>glass |  |
| dimensions                        | L 40 mm x B 800 mm x H<br>100 mm   |  |
| weight                            | 1.25 kg                            |  |
|                                   |                                    |  |
| light and electric specifications |                                    |  |
| lightsource                       | LED not exchangeable               |  |
| control                           | not dimmable                       |  |
| system demand                     | 12 W                               |  |
|                                   |                                    |  |