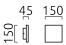

## description

AIR - IP65 wall light with weather-resistant powder coating

glare-free indirect light for outdoor areas

AIR, wall luminaire, graphite, LED not exchangeable, indirect, IP65

| material and dimensions |                                  |
|-------------------------|----------------------------------|
| color                   | graphite                         |
| material                | aluminium                        |
| dimensions              | L 150 mm x B 150 mm x<br>H 45 mm |
| weight                  | 0.83 kg                          |
|                         |                                  |