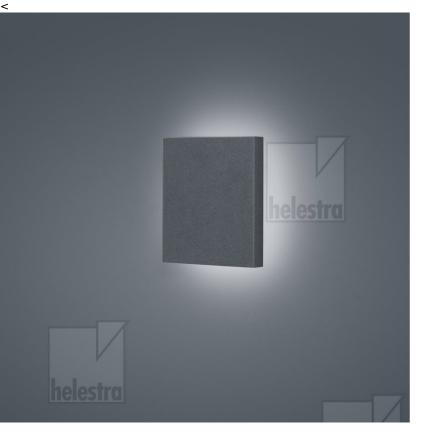

## description

AIR - IP65 wall light with weather-resistant powder coating

glare-free indirect light for outdoor areas

AIR, wall luminaire, graphite, LED not exchangeable, indirect, IP65

| material and dimensions |                                  |
|-------------------------|----------------------------------|
| color                   | graphite                         |
| material                | aluminium                        |
| dimensions              | L 150 mm x B 150 mm x<br>H 45 mm |
| weight                  | 0.83 kg                          |
|                         |                                  |