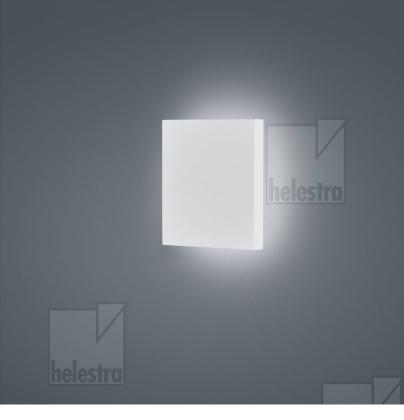

## description

AIR - IP65 wall light with weather-resistant powder coating

glare-free indirect light for outdoor areas

AIR, wall luminaire, mat white, LED not exchangeable, indirect, IP65

| material and dimensions |                                  |
|-------------------------|----------------------------------|
| color                   | mat white                        |
| material                | aluminium                        |
| dimensions              | L 150 mm x B 150 mm x<br>H 45 mm |
| weight                  | 0.84 kg                          |
|                         |                                  |