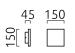

## description

AIR - IP65 wall light with weather-resistant powder coating

glare-free indirect light for outdoor areas

AIR, wall luminaire, mat white, LED not exchangeable, indirect, IP65

| material and dimensions |                                  |
|-------------------------|----------------------------------|
| color                   | mat white                        |
| material                | aluminium                        |
| dimensions              | L 150 mm x B 150 mm x<br>H 45 mm |
| weight                  | 0.84 kg                          |
|                         |                                  |