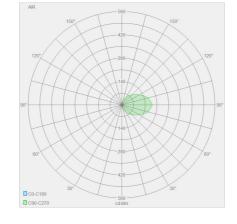

## light and electric specifications

| <b>.</b>                                                      |                                 |
|---------------------------------------------------------------|---------------------------------|
| lightsource                                                   | LED not exchangeable            |
| control                                                       | not dimmable                    |
| system demand                                                 | 15 W                            |
| net                                                           | 410 lm (luminaire/net)          |
| gross                                                         | 1,590 lm (LED-<br>module/gross) |
| light color                                                   | 3,000 K - 3,000 K               |
| CRI                                                           | 90-100                          |
| light emission                                                | indirect                        |
| degree of protection                                          | IP65                            |
| protection class                                              | 1                               |
| Product type according to<br>EU 2019/2015 and EU<br>2019/2020 | containing product              |
| Energy efficiency class of the built-in light source(s)       | F                               |
|                                                               |                                 |