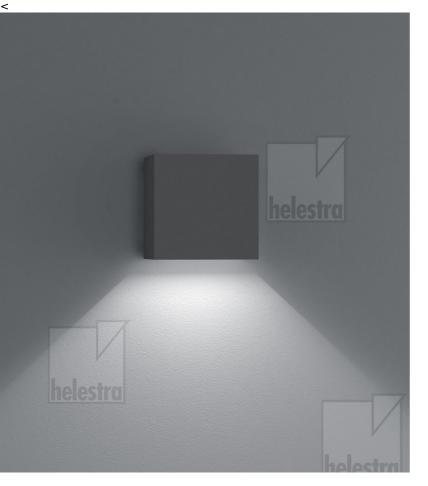

## description

SIRI44, wall luminaire, graphite, LED not exchangeable.

| direct/indirect, IP54   | graphite, LED not exchangeable,   |
|-------------------------|-----------------------------------|
|                         |                                   |
| material and dimension  | ons                               |
| color                   | graphite                          |
| material                | aluminium                         |
| dimensions              | L 100 mm x B 100 mm x<br>H 100 mm |
| weight                  | 0.9 kg                            |
| light and electric spec | ifications                        |
| lightsource             | LED not exchangeable              |
| control                 | dimmable trailing/leading<br>edge |
| system demand           | 7 W                               |
| net                     | 390 lm (luminaire/net)            |
| aross                   | 720 lm (LED-                      |

gross module/gross) light color 3,000 K - 3,000 K CRI 90-100 light emission direct/indirect degree of protection IP54 protection class Product type according to EU 2019/2015 and EU containing product

Energy efficiency class of the built-in light source(s)