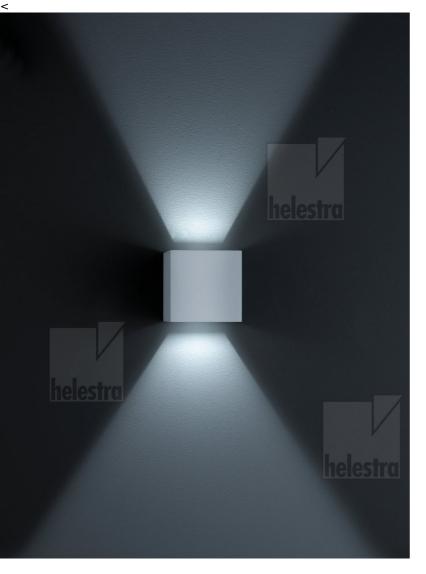

## description

| SIRI44, wall luminaire  | , silver grey, LED not    |
|-------------------------|---------------------------|
| exchangeable, direct/   | indirect, IP54            |
|                         |                           |
| material and dimension  | ons                       |
| color                   | silver grey               |
| material                | aluminium                 |
| dimensions              | L 100 mm x B 100 mm x     |
| uillelisiolis           | H 100 mm                  |
| weight                  | 0.9 kg                    |
| light and electric spec | ifications                |
| lightsource             | LED not exchangeable      |
| control                 | dimmable trailing/leading |
|                         | edge                      |
| system demand           | 7 W                       |
| net                     | 390 lm (luminaire/net)    |