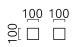

## description

| SIRI44, wall luminaire  | , silver grey, LED not    |
|-------------------------|---------------------------|
| exchangeable, direct/   | indirect, IP54            |
|                         |                           |
| material and dimension  | ons                       |
| color                   | silver grey               |
| material                | aluminium                 |
| dimensions              | L 100 mm x B 100 mm x     |
| uillelisiolis           | H 100 mm                  |
| weight                  | 0.9 kg                    |
| light and electric spec | ifications                |
| lightsource             | LED not exchangeable      |
| control                 | dimmable trailing/leading |
|                         | edge                      |
| system demand           | 7 W                       |
| net                     | 390 lm (luminaire/net)    |